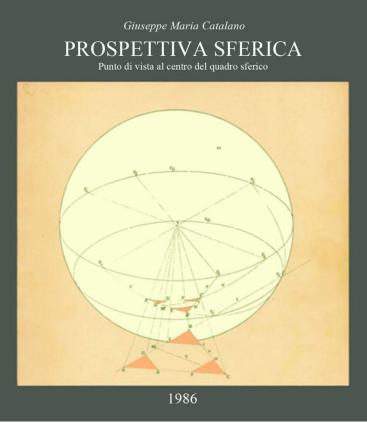

## SPHERICAL PERSPECTIVE

The book illustrates a detailed and exhaustive theory for the perspective representation on spherical table, whit the centre of projection coinciding with the centre of the sphere.

For the application of this theory, an instrument has been designed, made by a semicircular centre with two gradations: the former is goniometric, the latter is perspectivemetric, that is for the direct measure in spherical perspective.